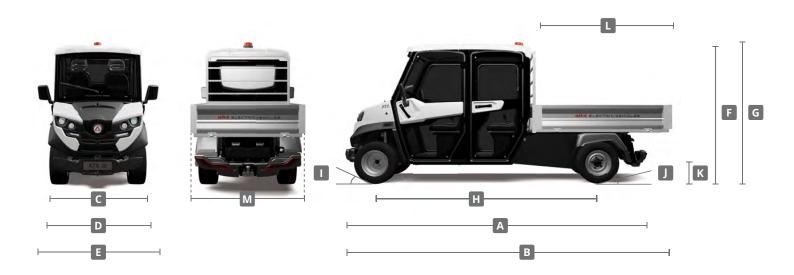

|                                                                    |                                |          | 330<br>EDH                                   | weight |
|--------------------------------------------------------------------|--------------------------------|----------|----------------------------------------------|--------|
| TYPE-APPROVAL   CAB SEATS                                          |                                |          |                                              |        |
| EU on-road type-approval                                           |                                |          | N1                                           |        |
| seats inside the cab                                               |                                |          | 4                                            |        |
| right-hand drive                                                   |                                |          | Δ                                            | + 0.0  |
| PERFORMANCE                                                        |                                |          |                                              |        |
| top speed                                                          |                                | [ km/h ] | 35                                           |        |
| maximum negotiable slope<br>(with high-performance batteries)      |                                | [%]      | 30                                           |        |
| maximum autonomy                                                   | Lead-Acid<br>10 kWh            | [ km ]   | 64                                           |        |
| (The max autonomy value _                                          | Lead-Acid<br>14.4 kWh          | [ km ]   | _                                            |        |
| reported is indicative and refers to homologation data collected   | Gel<br>8.7 kWh                 | [ km ]   | 54                                           |        |
| on WLTP cycle basis (combined circuit) with an configuration Alke' | Gel<br>13.2 kWh                | [ km ]   | _                                            |        |
| ATX vehicle with basic flatbed configuration.)                     | Lithium<br>(LiFePO4)<br>10 kWh | [ km ]   | _                                            |        |
|                                                                    | Lithium<br>(LiFePO4)<br>20 kWh | [ km ]   | _                                            |        |
| DIMENSIONS                                                         |                                |          |                                              |        |
| A length (chassis version)                                         |                                | [ mm ]   | 3.980                                        |        |
| B length (version with cargo bed)                                  |                                | [ mm ]   | 4.290 <sup>(1)</sup><br>4.490 <sup>(2)</sup> |        |
| c vehicle cab width (without rear-view mirrors)                    |                                | [ mm ]   | 1.215                                        |        |
| D vehicle cab width (with wing mirrors closed)                     |                                | [ mm ]   | 1.380                                        |        |
| E vehicle cab width (with wing mirrors open)                       |                                | [ mm ]   | 1.650                                        |        |
| F cab height<br>(with standard tyres)                              |                                | [ mm ]   | 1.890                                        |        |
| G vehicle height with beacon light (with standard tyres)           |                                | [ mm ]   | 1.980                                        |        |
| H wheelbase                                                        |                                | [ mm ]   | 2.890 <sup>(1)</sup><br>2.990 <sup>(2)</sup> |        |
| I approach angle                                                   |                                | [°]      | 40                                           |        |
| J departure angle                                                  |                                | [°]      | 10 <sup>(1)</sup><br>9 <sup>(2)</sup>        |        |

|                                                                                   |                                |        | 330<br>EDH                                   | weight |
|-----------------------------------------------------------------------------------|--------------------------------|--------|----------------------------------------------|--------|
| K rear axle distance from ground                                                  |                                | [ mm ] | 130                                          |        |
| L maximum loading bed length                                                      |                                | [ mm ] | 1.800 <sup>(1)</sup><br>2.000 <sup>(2)</sup> |        |
| M maximum loading bed width                                                       |                                | [ mm ] | 1.500                                        |        |
| WEIGHTS   CAPACITY AND TOWING                                                     |                                |        |                                              |        |
| UVW   unloaded vehicle weight (chassis version with battery)                      | Lead-Acid<br>10 kWh            | [ kg ] | 1.055                                        |        |
|                                                                                   | Lead-Acid<br>14.4 kWh          | [ kg ] | _                                            |        |
|                                                                                   | Gel<br>8.7 kWh                 | [ kg ] | 1.055                                        |        |
|                                                                                   | Gel<br>13.2 kWh                | [ kg ] | _                                            |        |
|                                                                                   | Lithium<br>(LiFePO4)<br>10 kWh | [ kg ] | _                                            |        |
|                                                                                   | Lithium<br>(LiFePO4)<br>20 kWh | [ kg ] | _                                            |        |
| GVW   gross vehicle weight (max weight for fully-loaded vehicle)                  |                                | [ kg ] | 2.510                                        |        |
| GCW   gross combined weight<br>(max weight for fully-loaded vehicle +<br>trailer) |                                | [ kg ] | 4.100                                        |        |
| maximum towing capacity<br>(on road   braked trailer)                             |                                | [ kg ] | 2.000                                        |        |
| maximum traction power                                                            |                                | [N]    | 6.500                                        |        |
| maximum towing capacity<br>(not on road   braked trailer)                         |                                | [ kg ] | 4.000                                        |        |
| maximum chassis load capacity<br>(= GVW - UVW)                                    | Lead-Acid<br>10 kWh            | [ kg ] | 1.455                                        |        |
|                                                                                   | Lead-Acid<br>14.4 kWh          | [ kg ] | _                                            |        |
|                                                                                   | Gel<br>8.7 kWh                 | [ kg ] | 1.455                                        |        |
|                                                                                   | Gel<br>13.2 kWh                | [ kg ] | _                                            |        |
|                                                                                   | Lithium<br>(LiFePO4)<br>10 kWh | [ kg ] | _                                            |        |
|                                                                                   | Lithium<br>(LiFePO4)<br>20 kWh | [ kg ] | _                                            |        |

! compatible but not type-approved for road circulation vehicle with standard wheelbase

(2) vehicle with long wheelbase