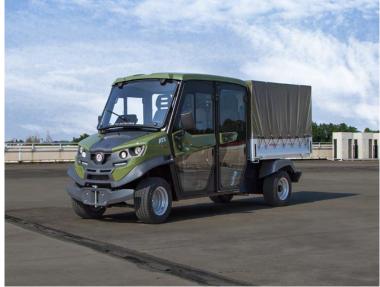

## **XTX** 330EDH

|                                                                       | 330<br>EDH                                   | weight |
|-----------------------------------------------------------------------|----------------------------------------------|--------|
| MOTOR   CONTROLLER                                                    |                                              |        |
| 48V AC asynchronous induction electric motor                          |                                              |        |
| maximum motor power [ kW ]                                            | 14                                           |        |
| maximum motor torque [Nm]                                             | 113                                          |        |
| CURTIS 48V control electronics                                        | •                                            |        |
| vehicle performance settings<br>(ECO and SPORT)                       | •                                            |        |
| auxiliary cooling system for motor / controller                       | Δ                                            | + 2.0  |
| Vehicle Body Computer (VBC)                                           | Δ                                            |        |
| 12M STD Cloud Service license                                         | Δ                                            |        |
| 12M PRO Cloud Service license TRANSMISSION                            | Δ                                            |        |
| transmission with                                                     |                                              |        |
| electronic speed variation                                            | •                                            |        |
| rear wheel drive                                                      | •                                            |        |
| heavy duty differential unit SUSPENSIONS                              | •                                            |        |
| front suspension with MacPherson type independent wheels              |                                              |        |
| rear suspension with De-Dion bridge and                               |                                              |        |
| stabiliser bar  BRAKES                                                |                                              |        |
| front hydraulic discs brakes and<br>rear hydraulic drum brakes        | •                                            |        |
| rear hydraulic drum brakes with<br>mechanical servobrake              | •                                            |        |
| parking brake                                                         |                                              |        |
| regenerative brake                                                    | •                                            |        |
| STEERING rack and pinion steering                                     |                                              |        |
| electric power steering (EPS)                                         | Δ                                            | + 7.0  |
| minimum turning radius   internal [ mm ]                              | 4.110 <sup>(1)</sup><br>4.130 <sup>(2)</sup> |        |
| BODY   CHASSIS                                                        | 4.130                                        |        |
| white body                                                            | •                                            |        |
| customised body colour                                                | Δ                                            | + 0.0  |
| steel chassis with anti-corrosion treatment and powder coating finish | •                                            |        |
| impact-resistant polyethylene front and rear bumpers                  |                                              |        |
| SAFETY                                                                |                                              |        |
| 3-point seat belt for driver and passenger(s)                         |                                              |        |
| immobilizer and presence sensor on driver's seat                      |                                              |        |
| steering lock with key                                                |                                              |        |
| horn / reverse buzzer                                                 | •                                            |        |
| rear view camera with<br>LCD rear view monitor                        | Δ                                            |        |
| forward gear buzzer activable from dashboard                          | Δ                                            |        |
| safety switch inside the cab for<br>48 V drive battery                | •                                            |        |
| safety switch inside the cab for<br>12 V service battery              | •                                            |        |
| tyre repair kit  LIGHTS                                               | •                                            |        |
| front and rear lights in road style                                   |                                              |        |
| full LED rear lights                                                  | •                                            |        |
| rear fog light and LED reversing light LED DRL lights                 |                                              |        |
| orange flashing LED on cab roof                                       | Δ                                            | + 2.0  |
| blue flashing LED on cab roof                                         | Δ                                            | + 2.0  |
| CAB   COMFORT timed heated windshield                                 |                                              |        |
| electric demister                                                     | Δ                                            | + 7.0  |
| Webasto heating (as an alternative to electric demister)              | Δ                                            | + 13.0 |
| air-conditioning                                                      | Δ                                            | + 25.0 |
| adjustable seats<br>front doors                                       | •                                            |        |
| ITOTIL GOOLS                                                          |                                              |        |

## **XTX** 330EDH

DR1

|                                                                 |                                                        |            | 330<br>EDH                           | weight            |
|-----------------------------------------------------------------|--------------------------------------------------------|------------|--------------------------------------|-------------------|
| estimated battery life                                          | Lead-Acid<br>10 kWh                                    | [ cycles ] | 1.200                                |                   |
|                                                                 | Lead-Acid<br>14.4 kWh                                  | [ cycles ] | _                                    |                   |
|                                                                 | Gel<br>8.7 kWh                                         | [ cycles ] | 700                                  |                   |
|                                                                 | Gel<br>13.2 kWh                                        | [ cycles ] | _                                    |                   |
|                                                                 | Lithium<br>(LiFePO4)<br>10 kWh                         | [ cycles ] | _                                    |                   |
|                                                                 | Lithium<br>(LiFePO4)<br>20 kWh                         | [ cycles ] |                                      |                   |
| estimated battery charge time                                   | Lead-Acid<br>10 kWh                                    | [hours]    | 8                                    |                   |
|                                                                 | Lead-Acid<br>14.4 kWh                                  | [hours]    |                                      |                   |
|                                                                 | Gel<br>8.7 kWh                                         | [hours]    | 11                                   |                   |
|                                                                 | Gel<br>13.2 kWh                                        | [hours]    |                                      |                   |
|                                                                 | Lithium<br>(LiFePO4)<br>10 kWh                         | [hours]    |                                      |                   |
|                                                                 | Lithium<br>(LiFePO4)<br>20 kWh                         | [hours]    |                                      |                   |
|                                                                 | Lithium<br>(LiFePO4)<br>10 kWh<br>with quick<br>charge | [hours]    | _                                    |                   |
|                                                                 | Lithium<br>(LiFePO4)<br>20 kWh<br>with quick<br>charge | [hours]    | _                                    |                   |
| consumption for complete recharge                               | Lead-Acid<br>10 kWh                                    | [kWh]      | 9                                    |                   |
|                                                                 | Lead-Acid<br>14.4 kWh                                  | [kWh]      | _                                    |                   |
|                                                                 | Gel<br>8.7 kWh                                         | [kWh]      | 7.5                                  |                   |
|                                                                 | Gel<br>13.2 kWh                                        | [kWh]      | _                                    |                   |
|                                                                 | Lithium<br>(LiFePO4)<br>10 kWh                         | [kWh]      | _                                    |                   |
|                                                                 | Lithium<br>(LiFePO4)<br>20 kWh                         | [kWh]      |                                      |                   |
| 12 V services auxiliary battery                                 |                                                        |            | •                                    |                   |
| battery charge on vehicle (PFC active)                          | (power supply<br>230V 16A 50-<br>60Hz)                 |            |                                      |                   |
| external quick battery charge<br>(Lithium only)                 | (power supply<br>380V 16A 50-<br>60Hz)                 |            | _                                    | (ext.) +15.0      |
| battery swap system                                             | Lead-Acid<br>14.4 kWh                                  |            |                                      |                   |
|                                                                 | Gel<br>13.2 kWh                                        |            |                                      |                   |
| battery top-up                                                  | Lead-Acid<br>10 kWh                                    |            | Δ                                    | + 0.0             |
|                                                                 | Lead-Acid<br>14.4 kWh                                  |            | Δ                                    | + 0.0             |
| CONFIGURATIONS AND CARGO AREA ACCESSORIES                       |                                                        |            | ,                                    |                   |
| dropside body with manual tipping (aluminium drop sides H30 cm) | 130 x 123 cm                                           |            | _                                    | + 105.0           |
| (a.a.m.nam a. op sides (150 em)                                 | 180 x 123 cm                                           |            | Δ <sup>(1)</sup>                     | + 130.0           |
|                                                                 | 200 x 140 cm                                           |            | Δ(2)                                 | + 160.0           |
| flatbed for special configurations                              | 130 x 123 cm                                           |            | A (4)                                | + 80.0            |
|                                                                 | 180 x 123 cm<br>200 x 140 cm                           |            | Δ <sup>(1)</sup><br>Δ <sup>(2)</sup> | + 90.0<br>+ 120.0 |